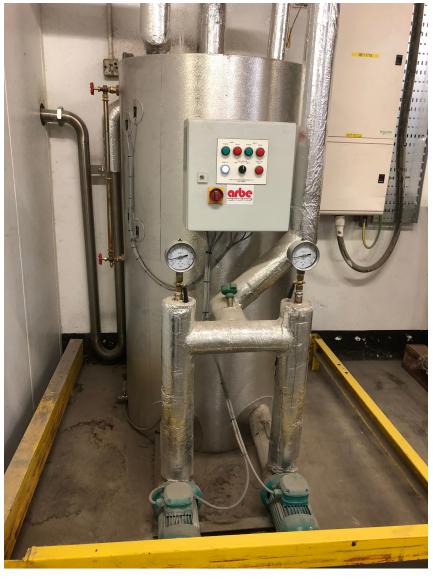

The unit has a stainless steel receiver, stainless steel pipework and integrated electrical controls along with the duty/standby pumps as the standard supply.

The ACR standard range of condensate recovery units offer solutions for duties up to 10,000 kg/hour and 4.5 BarG outlet pressure, with other flowrates and pressures also available.